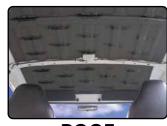

# ADD EVEN MORE COOL Apply dynaliner

over the top of the Dynamat Xtreme

IN ORDER OF IMPORTANCE

DOORS

FLOOR

TRUNK

ROOF

Apply **The Hoodliner** to the underside of your hood to absorb engine noise and control heat. If a black finish is desired, **Dynaliner** can be used. Both products are heat resistant.