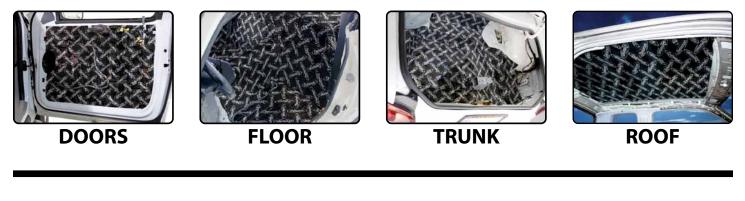

# ADD EVEN MORE COOL Apply dynaliner

over the top of the Dynamat Xtreme

IN ORDER OF IMPORTANCE

DOORS

FLOOR

TRUNK

ROOF

Apply **The Hoodliner** to the underside of your hood to absorb engine noise and control heat. If a black finish is desired, **Dynaliner** can be used. Both products are heat resistant.