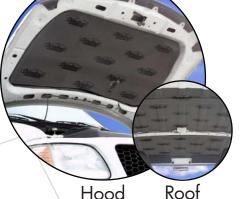

## **High Performance Insulation**

Dynaliner is the perfect light-weight insulator to use on top of Dynamat. This durable, crush and tear resistant material has the highest heat blocking properties available in a single layer material. Dynaliner isn't affected by oil and does not absorb water. Dynaliner provides acoustic isolation and excellent thermal insulation for roof, firewall, floor, quarter panels, doors and even under your hood. For best results, install Dynaliner over Dynamat.

# ADD EVEN MORE COOL Apply dynaliner

over the top of the Dynamat Xtreme

IN ORDER OF IMPORTANCE

DOORS

FLOOR

TRUNK

ROOF

Apply **The Hoodliner** to the underside of your hood to absorb engine noise and control heat. If a black finish is desired, **Dynaliner** can be used. Both products are heat resistant.