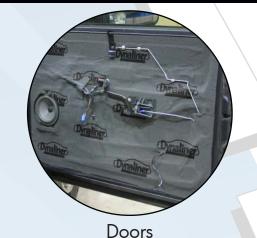

## **High Performance Insulation**

Dynaliner is the perfect light-weight insulator to use on top of Dynamat. This durable, crush and tear resistant material has the highest heat blocking properties available in a single layer material. Dynaliner isn't affected by oil and does not absorb water. Dynaliner provides acoustic isolation and excellent thermal insulation for roof, firewall, floor, quarter panels, doors and even under your hood. For best results, install Dynaliner over Dynamat.

# ADD EVEN MORE COOL Apply dynaliner

over the top of the Dynamat Xtreme

IN ORDER OF IMPORTANCE

DOORS

FLOOR

TRUNK

ROOF

Apply **The Hoodliner** to the underside of your hood to absorb engine noise and control heat. If a black finish is desired, **Dynaliner** can be used. Both products are heat resistant.