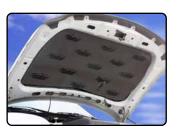

# ADD EVEN MORE COOL Apply dynaliner

over the top of the Dynamat Xtreme

IN ORDER OF IMPORTANCE

DOORS

FLOOR

TRUNK

ROOF

Apply **The Hoodliner** to the underside of your hood to absorb engine noise and control heat. If a black finish is desired, **Dynaliner** can be used. Both products are heat resistant.