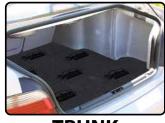

# ADD EVEN MORE COOL Apply dynaliner

over the top of the Dynamat Xtreme

IN ORDER OF IMPORTANCE

DOORS

FLOOR

TRUNK

ROOF

Apply **The Hoodliner** to the underside of your hood to absorb engine noise and control heat. If a black finish is desired, **Dynaliner** can be used. Both products are heat resistant.