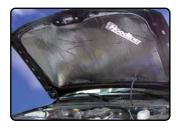

# ADD EVEN MORE COOL Apply dynaliner

over the top of the Dynamat Xtreme

IN ORDER OF IMPORTANCE

DOORS

FLOOR

TRUNK

ROOF

Apply **The Hoodliner** to the underside of your hood to absorb engine noise and control heat. If a black finish is desired, **Dynaliner** can be used. Both products are heat resistant.