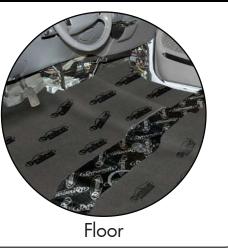

## **High Performance Insulation**

Dynaliner is the perfect light-weight insulator to use on top of Dynamat. This durable, crush and tear resistant material has the highest heat blocking properties available in a single layer material. Dynaliner isn't affected by oil and does not absorb water. Dynaliner provides acoustic isolation and excellent thermal insulation for roof, firewall, floor, quarter panels, doors and even under your hood. For best results, install Dynaliner over Dynamat.

# ADD EVEN MORE COOL Apply dynaliner

over the top of the Dynamat Xtreme

IN ORDER OF IMPORTANCE

DOORS

FLOOR

TRUNK

ROOF

Apply **The Hoodliner** to the underside of your hood to absorb engine noise and control heat. If a black finish is desired, **Dynaliner** can be used. Both products are heat resistant.

Replace **Dynaliner** with **DynaPad** on floor, firewall and trunk floor when a heavy duty barrier is needed. Common applications include: high performance exhaust noise & car audio installations.