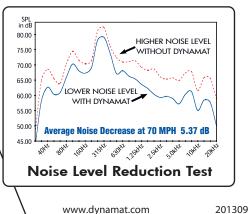

#### The First Step To a Great Car

Dynamat Xtreme is the highest efficiency sound deadening material available and the most effective product for stopping noise and vibration. Xtreme should be used on any and all interior sheet metal or fiberglass body panels. The aluminum constraining layer is very moldable and conforms easily to all interior surfaces. The patented extra sticky butyl layer is formulated with VECTOR<sup>™</sup> chemistry for the most amazing energy conversion capabilities ever. Use it on your doors, floor, roof, hood and trunk for a quiet, cool and incredibly solid ride.