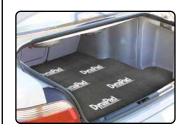

Replace **Dynaliner** with **DynaPad** on floor, firewall and trunk floor when a heavy duty barrier is needed. Common applications include: high performance exhaust noise & car audio installations.