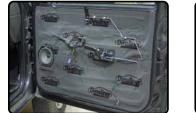

## ADD EVEN MORE COOL Apply dynaliner

over the top of the Dynamat Xtreme

IN ORDER OF IMPORTANCE

DOORS

FLOOR

TRUNK

ROOF

Apply **The Hoodliner** to the underside of your hood to absorb engine noise and control heat. If a black finish is desired, **Dynaliner** can be used. Both products are heat resistant.