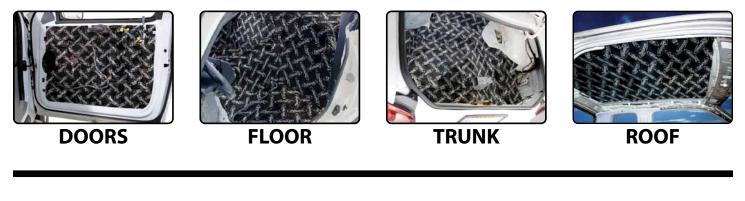

# MAKE YOUR CAR COOL AND QUIET APPLY DYNAMAT XTREME

to any accessible interior sheet metal or fiberglass

IN ORDER OF IMPORTANCE

## ADD EVEN MORE COOL Apply dynaliner

over the top of the Dynamat Xtreme

IN ORDER OF IMPORTANCE

DOORS

FLOOR

TRUNK

ROOF

Apply **The Hoodliner** to the underside of your hood to absorb engine noise and control heat. If a black finish is desired, **Dynaliner** can be used. Both products are heat resistant.