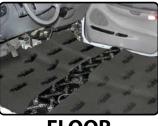

## ADD EVEN MORE COOL Apply dynaliner

over the top of the Dynamat Xtreme

IN ORDER OF IMPORTANCE

DOORS

FLOOR

TRUNK

ROOF

Apply **The Hoodliner** to the underside of your hood to absorb engine noise and control heat. If a black finish is desired, **Dynaliner** can be used. Both products are heat resistant.