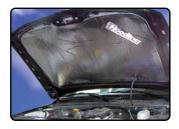

## ADD EVEN MORE COOL Apply dynaliner

over the top of the Dynamat Xtreme

IN ORDER OF IMPORTANCE

DOORS

FLOOR

TRUNK

ROOF

Apply **The Hoodliner** to the underside of your hood to absorb engine noise and control heat. If a black finish is desired, **Dynaliner** can be used. Both products are heat resistant.