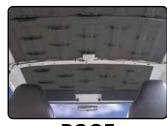

## ADD EVEN MORE COOL Apply dynaliner

over the top of the Dynamat Xtreme

IN ORDER OF IMPORTANCE

DOORS

FLOOR

TRUNK

ROOF

Apply **The Hoodliner** to the underside of your hood to absorb engine noise and control heat. If a black finish is desired, **Dynaliner** can be used. Both products are heat resistant.