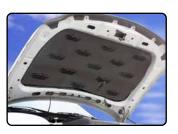

## ADD EVEN MORE COOL Apply dynaliner

over the top of the Dynamat Xtreme

IN ORDER OF IMPORTANCE

DOORS

FLOOR

TRUNK

ROOF

Apply **The Hoodliner** to the underside of your hood to absorb engine noise and control heat. If a black finish is desired, **Dynaliner** can be used. Both products are heat resistant.