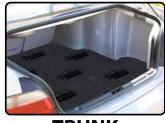

## ADD EVEN MORE COOL Apply dynaliner

over the top of the Dynamat Xtreme

IN ORDER OF IMPORTANCE

DOORS

FLOOR

TRUNK

ROOF

Apply **The Hoodliner** to the underside of your hood to absorb engine noise and control heat. If a black finish is desired, **Dynaliner** can be used. Both products are heat resistant.